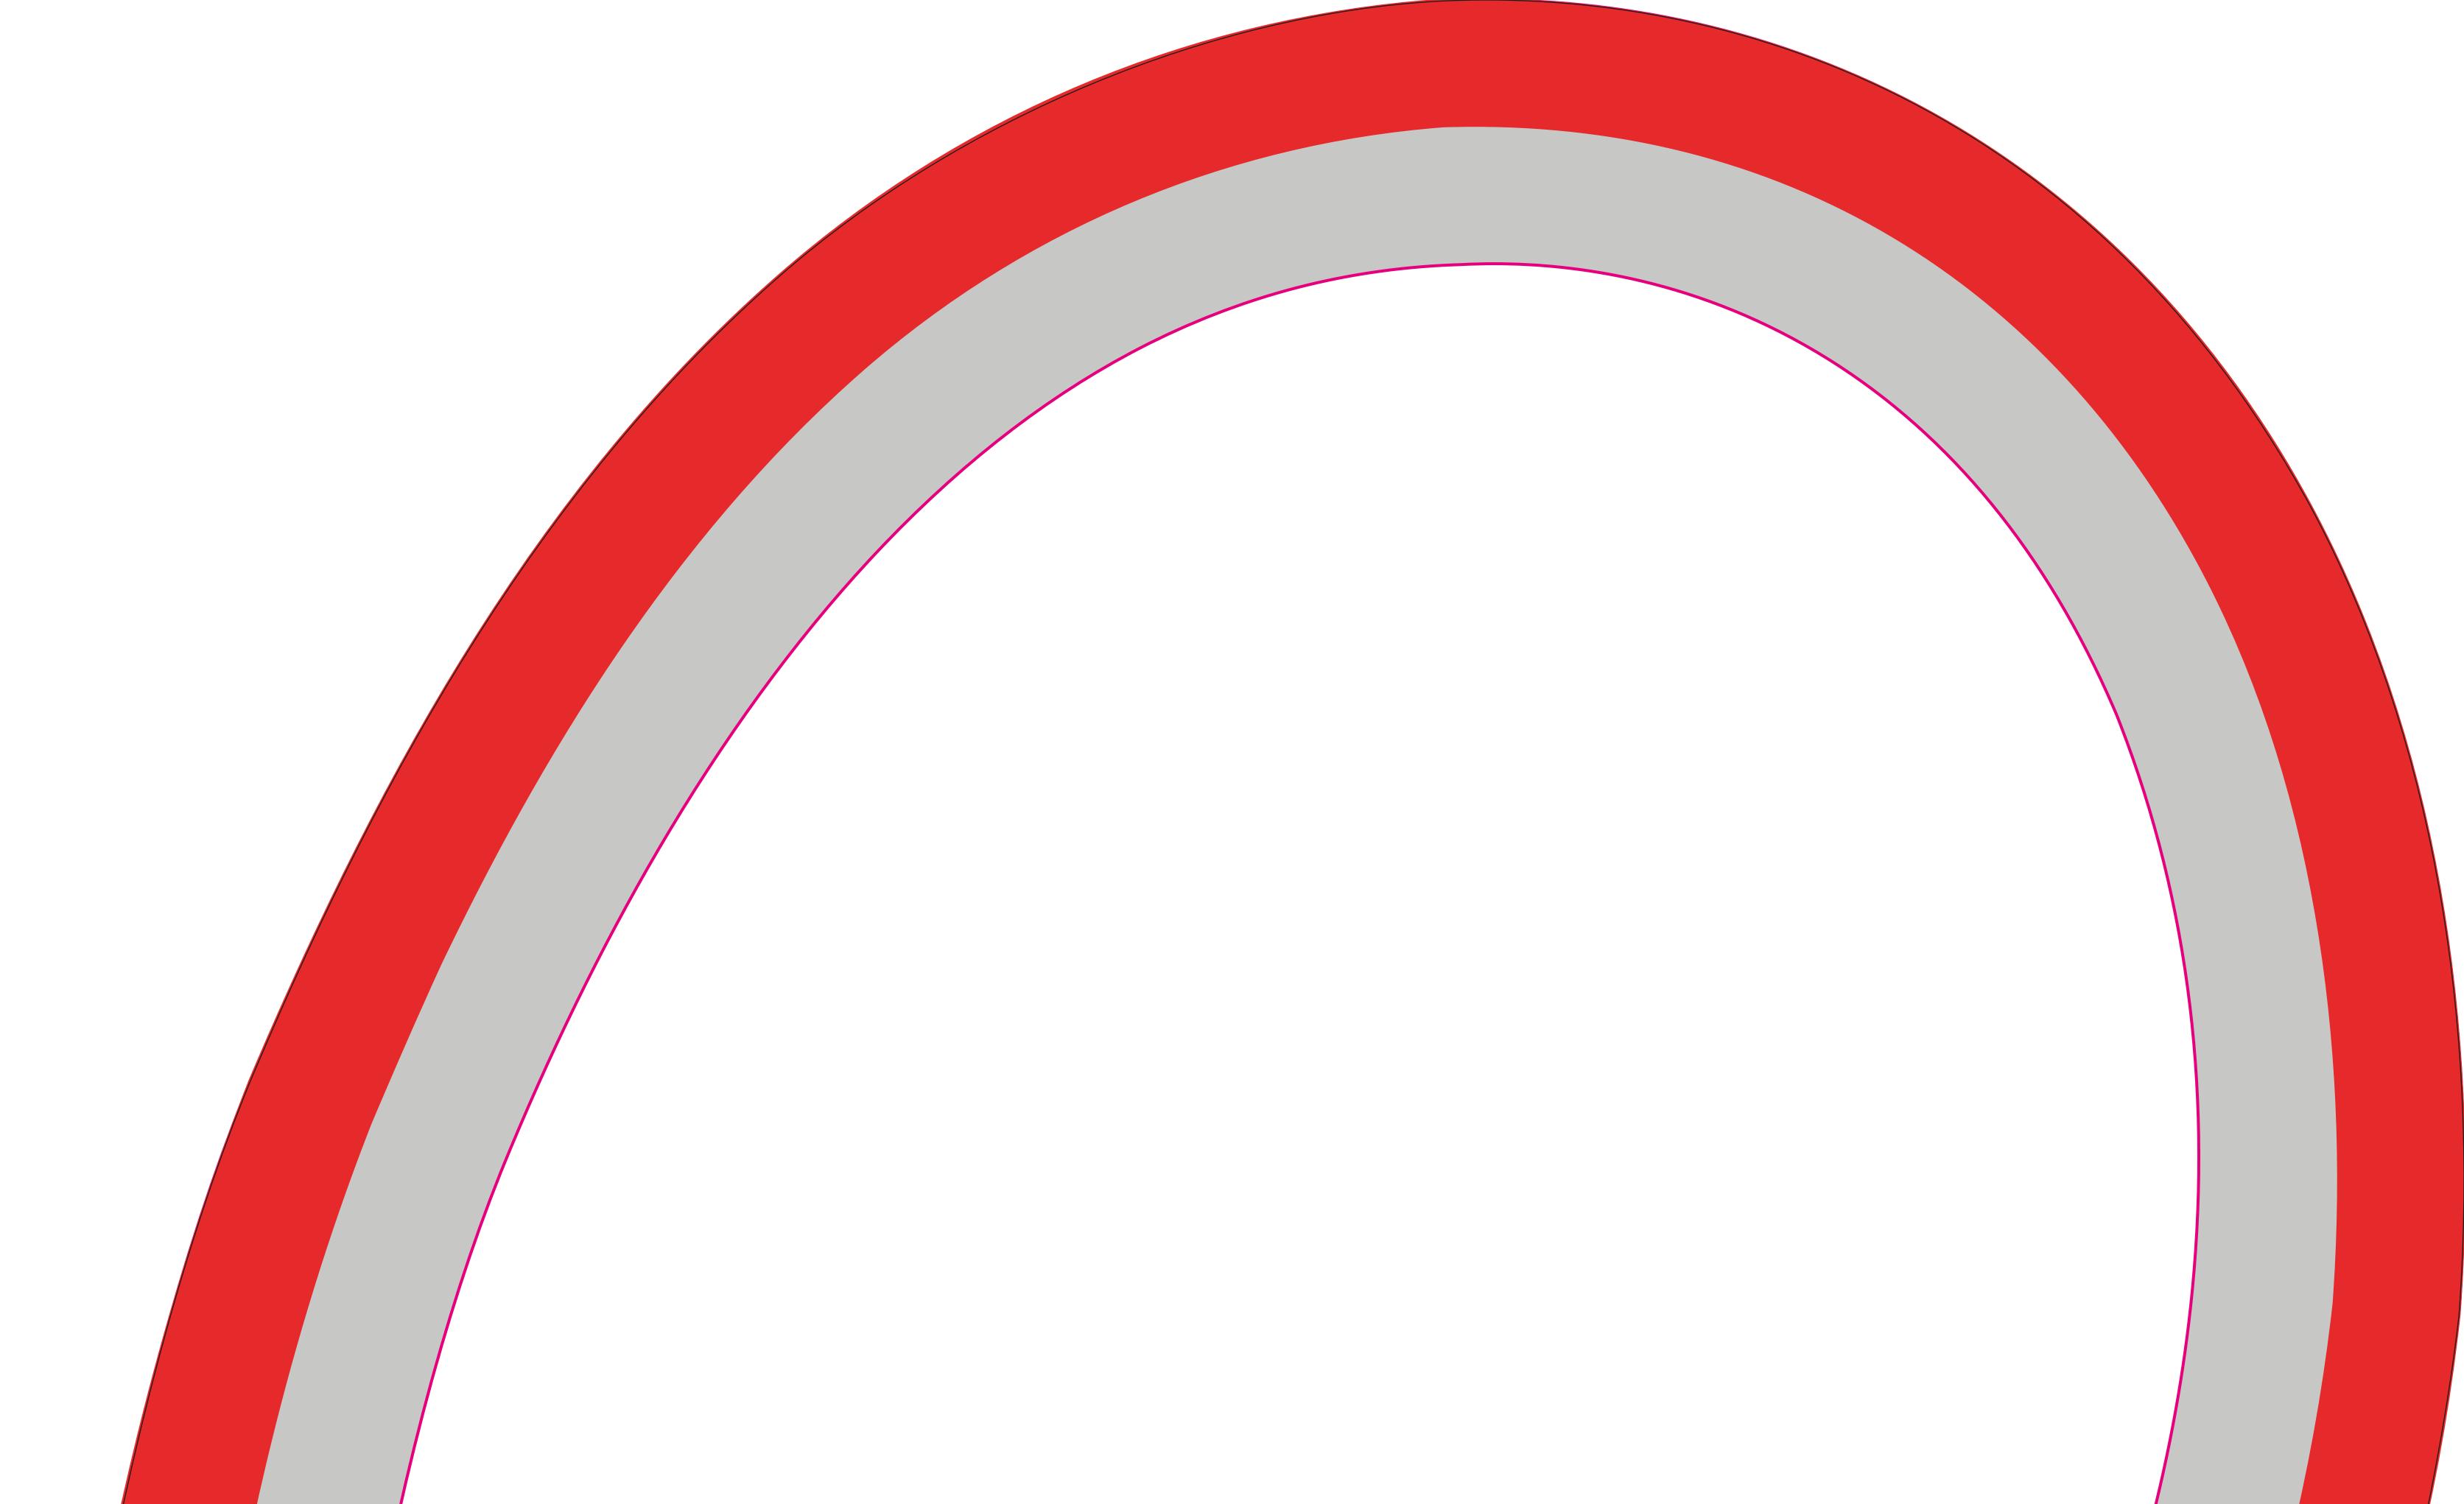

## Classic Beachflag Size M - Type F 88.5x206.5cm - Scale 1:1

## File size: 88.5x206.5cm

The template contains overlapping. Please take care to place important details of your graphic no closer than 5cm from the edges of template, to be sure they do not get printed on a hem line or flag sleeve (pole tunnel) Output file:

- Colour profile: CMYK
- Minimum Resolution : 100-150DPI
- Save the artwork as PDF format
- Remove template before saving

What do particular colours mean:

Safe printing area, with overlapping

Safety zone - don't place important content!

Back of the sleeve, with overlapping (pole tunnel)